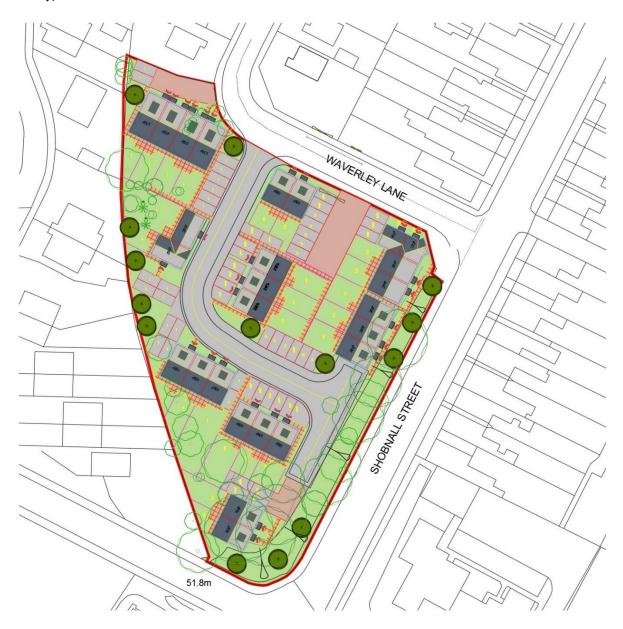

. Dwellings

Land off Shobnall Street Burton Upon Trent Staffordshire.

# **Affordable Housing Statement**

Urban Designs Ltd Suite 6, Anson Court Horninglow Street Burton On Trent Staffs DE14 1NG 01283 763763



# Affordable Housing Statement

# Introduction

This application by Urban Designs on behalf of Fitzpatrick Cruise Construction seeks full planning permission at land of Shobnall St, Burton Upon Trent.

The proposal is to develop 0.53Ha of land for 26 no. dwellings with a new access road taken of Waverley Lane.

The Councils Local Validation list states that the Council requires all applications of 10 or more dwellings to be accompanied by an Affordable House Statement. The Statement much include details of number of proposed affordable dwellings, tenure, size, type and location.



Site Layout Plan



## **Planning Policy Context**

#### National

The National Planning Policy Framework (NPPF) issued on 27 March 2012 sets out the Government's planning policies and its aims to secure sustainable development and its policies on housing and affordable housing as a component part of this.

## Local

The April 2014 update of the Council's Strategic Housing Market Assessment (SHMA) has identified that there is a need for new affordable housing. The annual requirement for new affordable housing has been identified as 112 units.

The July 2017 Shobnall Neighbourhood Plan 2017-2031 states that Shobnalls particular housing needs to include Affordable housing.

'The average income in Shobnall is considerably lower than the national average, and a larger than average proportion